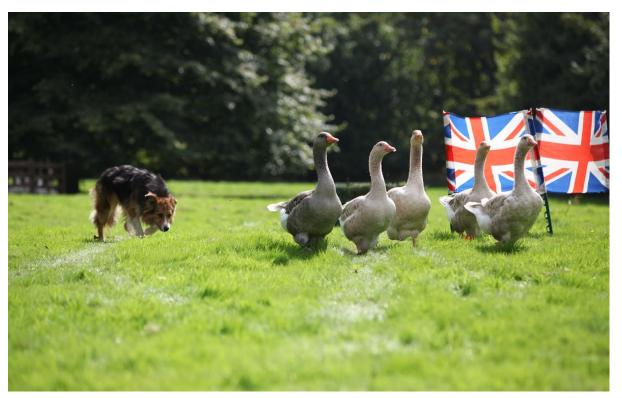

## SHEEP DOG HANDLING

**DURATION** 

60 – 120 minutes

## **REQUIREMENTS**

Large, flat lawned area or field

**GUEST NOS.** 

5 - 25

Put the fun back into any company away day or team-building event with thour Sheep Dog Handling.

Guests will be motivated, educated and will be talking about the day long after they return to base.

Working with the dogs and ducks in a relaxed and entertaining setting enhances communication skills and working relationships, while encouraging all participants to think outside the box to overcome new challenges.