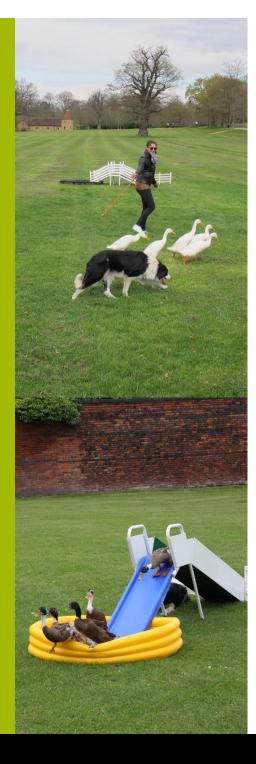

## SHEEP DOG HANDLING

**DURATION** 

60 – 120 minutes

## **REQUIREMENTS**

Large, flat lawned area or field

**GUEST NOS.** 

5 - 25

Put the fun back into any company away day or team-building event with thour Sheep Dog Handling.

Guests will be motivated, educated and will be talking about the day long after they return to base.

Working with the dogs and ducks in a relaxed and entertaining setting enhances communication skills and working relationships, while encouraging all participants to think outside the box to overcome new challenges.